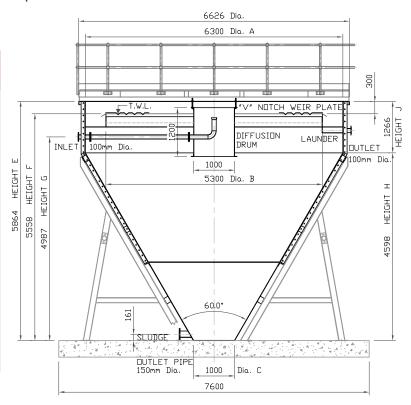

## STANDARD RATE TANK DATA

| Model<br>Reference | INT.<br>Diameter (A) | Launder<br>Diameter (B) | Base<br>Diameter (C) | Height (E) | Surface<br>Area | T.W.L.<br>Capacity | Weight    |
|--------------------|----------------------|-------------------------|----------------------|------------|-----------------|--------------------|-----------|
| 63-53              | 6300mm               | 5300mm                  | 1000mm               | 5864mm     | 22 s.q.m        | 83 m³              | 8.7 Tonne |
| 52-44              | 5200mm               | 4400mm                  | 825mm                | 4840mm     | 15.2 s.q.m      | 47 m³              | 6.2 Tonne |
| 41-34              | 4100mm               | 3450mm                  | 650mm                | 3816mm     | 9.3 s.q.m       | 23 m³              | 4.1 Tonne |
| 31-26              | 3100mm               | 2600mm                  | 500mm                | 2886mm     | 5.3 s.q.m       | 10 m³              | 2.5 Tonne |
| 25-21              | 2500mm               | 2100mm                  | 400mm                | 2327mm     | 3.5 s.q.m       | 5 m <sup>3</sup>   | 1.6 Tonne |